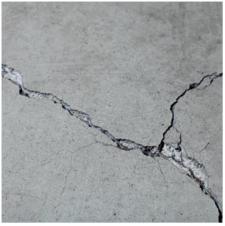

Cracked concrete substrates can be quickly and effectively sealed using a VIP flexible membrane solution in conjunction with VIP crack and joint repair solutions. Water loss can be eliminated from failing substrates.