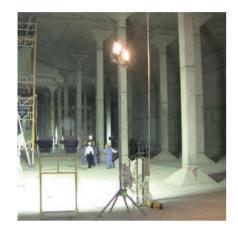

# WASTE WATER TUNNEL **TEHERAN / IRAN**

| Construction       | Zharf Kar                                                                                              |
|--------------------|--------------------------------------------------------------------------------------------------------|
| Contractor         | Zharf Kar                                                                                              |
| Consultant         | Mahab Ghodss                                                                                           |
| Coating Contractor | Anticor Limited, Dubai                                                                                 |
| Project            | Waste Water Tunnel                                                                                     |
| Area               | 90,000 sqm concrete tunnels and pipes                                                                  |
| Construction Time  | April - September 2010                                                                                 |
| VIP System         | Quick Block, moisture barrier<br>Quick Prime + Quick Fill, 2K Epoxy Primers<br>Qiuick Spray Industrial |