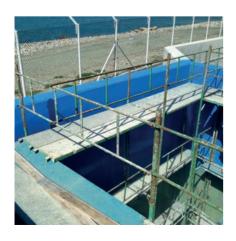

# DESALINATION PLANT LIMASSOL / CYPRUS

| Construction       | MEKOROT Enterprise                             |
|--------------------|------------------------------------------------|
| Contractor         | Limassol Desalination Plant                    |
| Consultant         | Orokia / Bitelman Ltd.                         |
| Coating Contractor | Polymer Group/ Eco&Logi                        |
| Project            | Tank Linings                                   |
| Area               | 3,100 sqm                                      |
| Construction Time  | February 2013                                  |
| VIP System         | QuickPrime Epoxy SF<br>QuickSpray Industrial W |