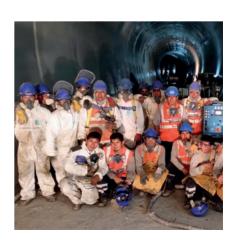

# WASTE WATER TUNNEL **TEHERAN / IRAN**

| Construction       | Zharf Kar                                                                                              |
|--------------------|--------------------------------------------------------------------------------------------------------|
| Contractor         | Zharf Kar                                                                                              |
| Consultant         | Mahab Ghodss                                                                                           |
| Coating Contractor | Anticor Limited, Dubai                                                                                 |
| Project            | Waste Water Tunnel                                                                                     |
| Area               | 90,000 sqm concrete tunnels and pipes                                                                  |
| Construction Time  | April - September 2010                                                                                 |
| VIP System         | Quick Block, moisture barrier<br>Quick Prime + Quick Fill, 2K Epoxy Primers<br>Qiuick Spray Industrial |