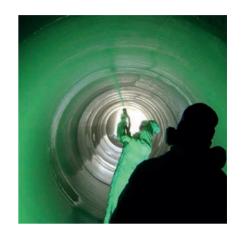

# WASTE WATER TUNNEL **TEHERAN / IRAN**

| Construction       | Zharf Kar                                                                                              |
|--------------------|--------------------------------------------------------------------------------------------------------|
| Contractor         | Zharf Kar                                                                                              |
| Consultant         | Mahab Ghodss                                                                                           |
| Coating Contractor | Anticor Limited, Dubai                                                                                 |
| Project            | Waste Water Tunnel                                                                                     |
| Area               | 90,000 sqm concrete tunnels and pipes                                                                  |
| Construction Time  | April - September 2010                                                                                 |
| VIP System         | Quick Block, moisture barrier<br>Quick Prime + Quick Fill, 2K Epoxy Primers<br>Qiuick Spray Industrial |