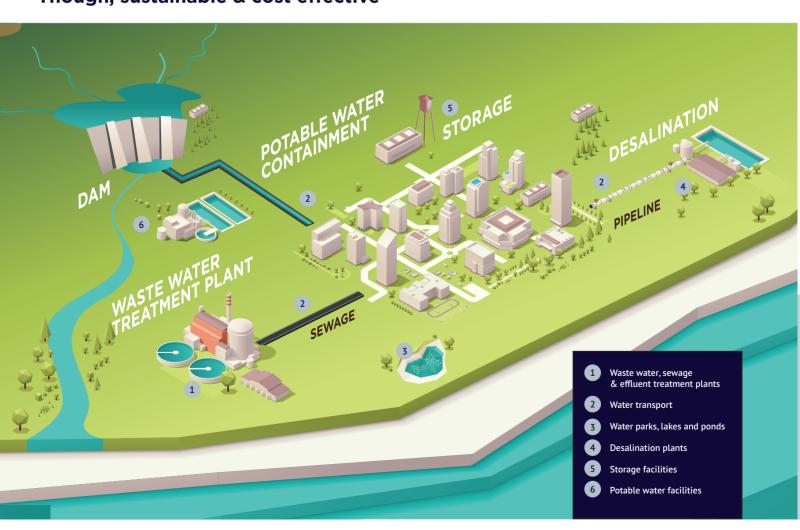

e 21 century
- The earth's water resources are immense but only 2,5% of these are freshwater
- 70% of all freshwater is locked in ice caps
- Since 1970 freshwater resources have decreased by 35%
- At the same time the demand for freshwater has increased by approximately 40%
- 800 million humans do not have reliable access to drinking water
- 3,5 million people die each year due to polluted water
- Water shortages have the potential to negatively impact on worldwide economic growth unless significant investments are made in water infrastructure and technology
- It is estimated that 400 000 litres of fresh water is required to manufacture 1 automobile
- In the US alone it is estimated that 140 160 billion USD needs to be invested in water assets before 2020 to maintain minimum requirements





From humble beginnings in 1983 as a trading company specializing in automotive sealants and adhesives Voelkel Industrie Produkte (VIP) has grown into a Global specialist in high performance industrial adhesives and surface protection systems.

VIP's innovative technologies provide superior surface protection against abrasion, impact, corrosion and chemical attack. In addition our new technology, instant curing spray applied membranes offer significant benefits and advantages over traditional chemical and water containment solutions.

VIP is proud to support application partners in more than 50 countries around the World operating in the Mining, Oil and Gas, Water and Waste Water, Power and Construction industries. VIP's products are well supported with experienced technical services

r