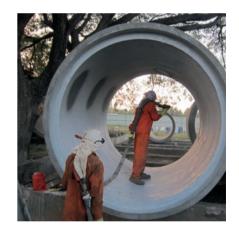

# WATER & SEWERAGE BOARD BANGALORE / INDIA

| Construction       | -                                                                                                      |
|--------------------|--------------------------------------------------------------------------------------------------------|
| Contractor         | Indian Hume Pipe Co. Ltd                                                                               |
| Consultant         | BWSSB                                                                                                  |
| Coating Contractor | TEVO Performance Coatings                                                                              |
| Project            | Water and sewerage board                                                                               |
| Area               | 10,000 sqm                                                                                             |
| Construction Time  | -                                                                                                      |
| VIP System         | Quick Block, moisture barrier<br>Quick Prime + Quick Fill, 2K Epoxy Primers<br>Qiuick Spray Industrial |