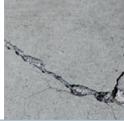

Cracked concrete substrates can be quickly and effectively sealed using a VIP flexible membrane solution in conjunction with VIP crack and joint repair solutions. Water loss can be eliminated from failing substrates.