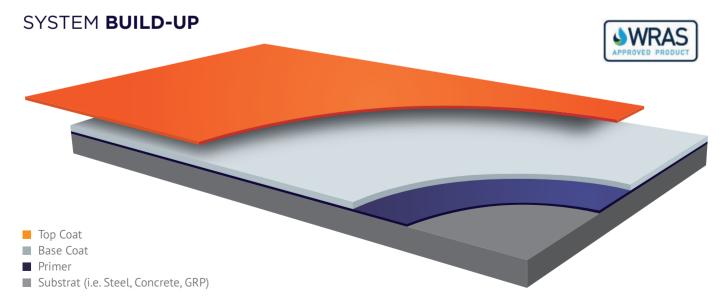

### Substrate Preparation Systems

- Concrete crack & spall repair materials
- · Joint filling & repair materials
- Specialised concrete repair mortars

# Integrated Priming Systems

- Moisture tolerant primers
- Moisture barrier primers
- Impact resistant primers
- Submersion primers
- Elevated temperature primers

### Protective Lining Systems

- Waterproof linings
- Abrasion resistant linings
- · Chemical resistant linings
- Impact resistant linings
- Potable water linings
- High elongation linings